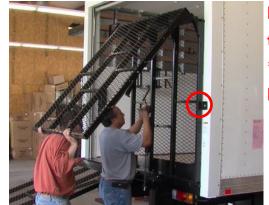

#### **Tools Required:**

 $2-\frac{1}{2}$ " Wrenches

Figure 1

Figure 2

CAUTION: A single ramp assembly weighs 190-200 Ibs! Removing the gas springs will allow the ramp to fall, causing serious injury or death!! \*\*\*Ensure that the top of the ramp is locked with latch pin before removing the gas springs.\*\*\*

Figure 3

- Lock the front half of the ramp into place with the latch pin in the stowed position leaving the back half of the ramp loose. With one person holding the back half of the ramp open, another can easily attach the two 250 pound gas springs provided for each ramp (Figure 1).
- 2. Install each gas spring with the stainless steel rod downwards (Figure 2) using two  $^{1}/_{2}$ " Wrenches. The