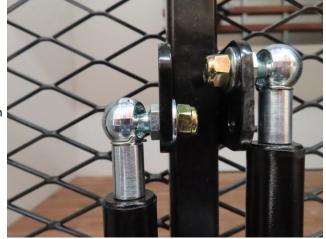

Figure 3

- Lock the front half of the ramp into place with the latch pin in the stowed position leaving the back half of the ramp loose. With one person holding the back half of the ramp open, another can easily attach the two 250 pound gas springs provided for each ramp (Figure 1).
- 2. Install each gas spring with the stainless steel rod downwards (Figure 2) using two  $^{1}/_{2}$ " Wrenches. The

washers will be installed on the nut side of the brackets (Figure 3). Install the first gas spring on the right side of the brackets using the upper holes on the Ramp and the upper hole on the Lower Bracket (Figure 4). Install the second gas spring on the left side of the brackets using the lower holes. Ensure that the ends are tight, the gas cylinder shaft will turn in order to line up the end pieces.