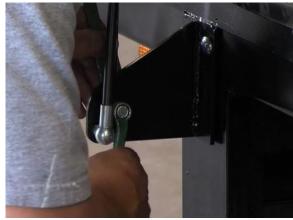

washers will be installed on the nut side of the brackets (Figure 3). Install the first gas spring on the right side of the brackets using the upper holes on the Ramp and the upper hole on the Lower Bracket (Figure 4). Install the second gas spring on the left side of the brackets using the lower holes. Ensure that the ends are tight, the gas cylinder shaft will turn in order to line up the end pieces.

Bottom

Figure 4

Super Lawn Truck, Inc. 1610 Peach Parkway <sup>°</sup> Fort Valley, GA 31030 (866) 923-0027 or <u>sales@superlawntrucks.com</u> Updated November 11, 2020